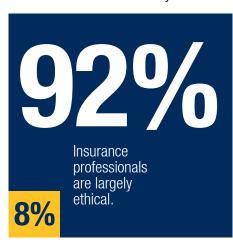

## Views on Industry Ethics

How do **you** view the state of ethics within the insurance industry?

Insurance professionals are largely unethical.

How do you think **the public** views the state of ethics within the insurance industry?