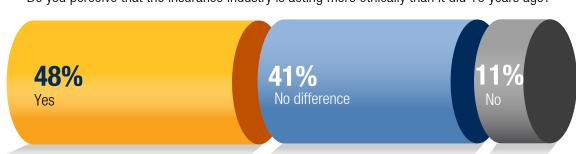

#### **Ethics Over the Last 10 Years**

Do you perceive that the insurance industry is acting more ethically than it did 10 years ago?