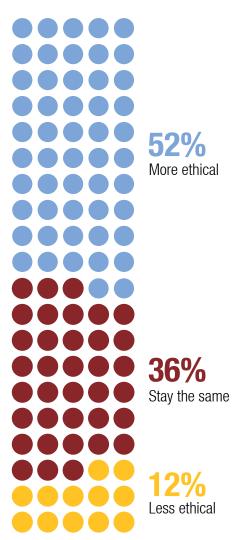

# **Ethical Trends**

Do you believe the insurance industry's practices will become more or less ethical in the next decade?