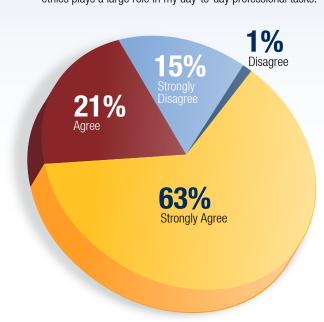

### **Everyday Ethics**

Indicate your level of agreement with this sentence: "I believe ethics plays a large role in my day-to-day professional tasks."