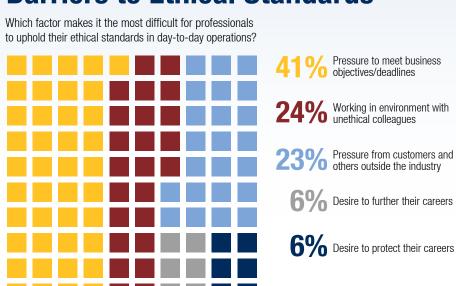

For the 25th anniversary of Ethics Awareness Month, The Institutes and our affiliate the CPCU Society created a survey on ethics for members of The Institutes Community, an online network of insurance professionals. More than 3,000 members responded. Here are the results:

### **Everyday Ethics**

Indicate your level of agreement with this sentence: "I believe ethics plays a large role in my day-to-day professional tasks."



#### **Barriers to Ethical Standards**



### **Reasons to Act Ethically**

Of the following, which do you feel is the number-one reason the insurance industry must act ethically?

| 62%                         | 24%                                      | 14%                      |
|-----------------------------|------------------------------------------|--------------------------|
| It's the right thing to do. | The industry's reputation depends on it. | Customers<br>won't trust |

## Views on Industry Ethics

How do **you** view the state of ethics within the insurance industry?



Insurance professionals are largely unethical.

How do you think **the public** views the state of ethics within the insurance industry?



individual performance

Integration of ethics into company goals, business processes and strategies



54%