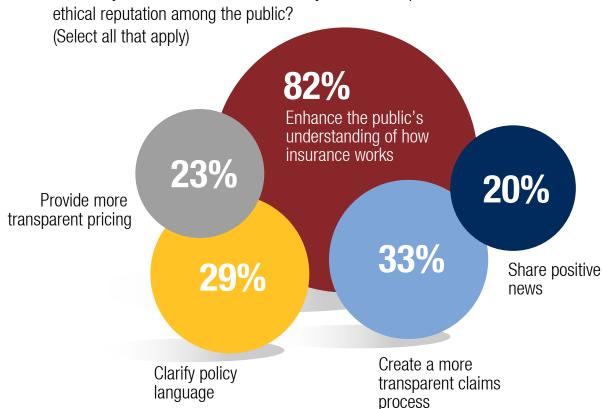

## **Getting Them to Believe in Us**

What do you think the insurance industry can do to improve its ethical reputation among the public? (Select all that apply)