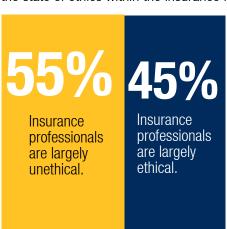

## Views on Industry Ethics

How do **you** view the state of ethics within the insurance industry?

Insurance professionals are largely unethical.

How do you think **the public** views the state of ethics within the insurance industry?